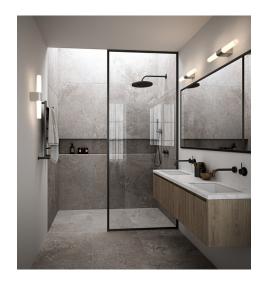

Area: Indoor

Transformer/driver placement: I lampen

Lightsource info (pr. lightsource)

Lumen: 900 Lumen/Watt: 95 Lifetime: 25000 On/Off: 20000

Colour temperature: 3000/4000K

RA: 90 Dimmable: No

Helva Double is a modern and minimalistic wall lamp with integrated LED and 2-step Moodmaker SceneSelect functionality, that allows you to dim the light by touch and select your ideal colour temperature with a beautiful and natural light, R90. As the wall lamp has been given a high degree of protection, IP44, makes it suitable for humid areas like the bathroom.