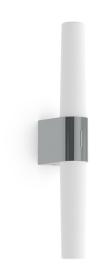

## **Helva Double**

## nordlux®

Height (cm): 10.6 Projection (cm): 10.5 Width (cm): 5.7 42.5

## **Helva Double**

Item number: 2015321033 Chrome EAN: 5704924002595

Packaging unit 3 Material: Plastic/Plastic IP44, Class 2 (Double isolated), 230V Switch on the fixture LED MODUL, Light source incl. 9,5w led

Area: Indoor

Transformer/driver placement: I lampen

Lightsource info (pr. lightsource)

Lumen: 900 Lumen/Watt: 95 Lifetime: 25000 On/Off: 20000

Colour temperature: 3000/4000K

RA: 90 Dimmable: No

Helva Double is a modern and minimalistic wall lamp with integrated LED and 2-step Moodmaker SceneSelect functionality, that allows you to dim the light by touch and select your ideal colour temperature with a beautiful and natural light, R90. As the wall lamp has been given a high degree of protection, IP44, makes it suitable for humid areas like the bathroom.